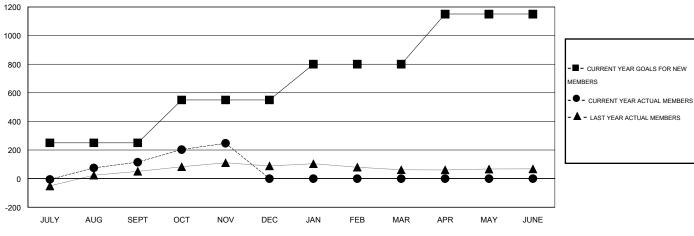

## GOALS AND ACTUAL MEMBERS CUMULATIVE

| - ■ - CURRENT YEAR GOALS FOR NEW |  |
|----------------------------------|--|
| MEMBERS                          |  |
|                                  |  |

- LAST YEAR ACTUAL MEMBERS