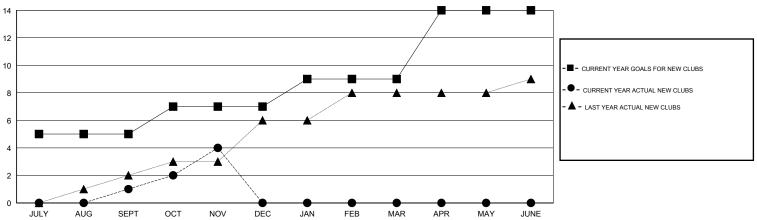

| 1         | 1                | 0                | JULY/AUG/SEPT         | 250                | 195                                 | 80                 |
| OCT/NOV/DEC           | 2                | 3         | 0                | 3                | OCT/NOV/DEC           | 300                | 146                                 | 14                 |
| JAN/FEB/MAR           | 2                | 0         | 0                | 0                | JAN/FEB/MAR           | 250                | 0                                   | 0                  |
| APR/MAY/JUNE          | 5                | 0         | 0                | 0                | APR/MAY/JUNE          | 350                | 0                                   | 0                  |

## GOALS AND ACTUAL NEW CLUBS CUMULATIVE



## GOALS AND ACTUAL MEMBERS CUMULATIVE



| - ■ - CURRENT YEAR GOALS FOR NEW |  |
|----------------------------------|--|
| MEMBERS                          |  |
|                                  |  |

- LAST YEAR ACTUAL MEMBERS

| DROPPED CLUBS: 1 |    |
|------------------|----|
| DROPPED MEMBERS  |    |
| DECEASED         | 1  |
| CLUB CANCELLED   | 11 |
| OTHER            | 82 |
| TOTAL            | 94 |

| 58 CLUBS OF 92 ADDED 1 OR MORE<br>NEW MEMBERS | GENDER DISTRII<br>MALE<br>FEMALE | BUTION<br>1,309 (69.15%)<br>584 (30.85%) |            |
|-----------------------------------------------|----------------------------------|------------------------------------------|------------|
| CLICK HERE FOR HEALTH ASSESSMENT DATA         | FAMILY UNIT MEMBERS              | 3